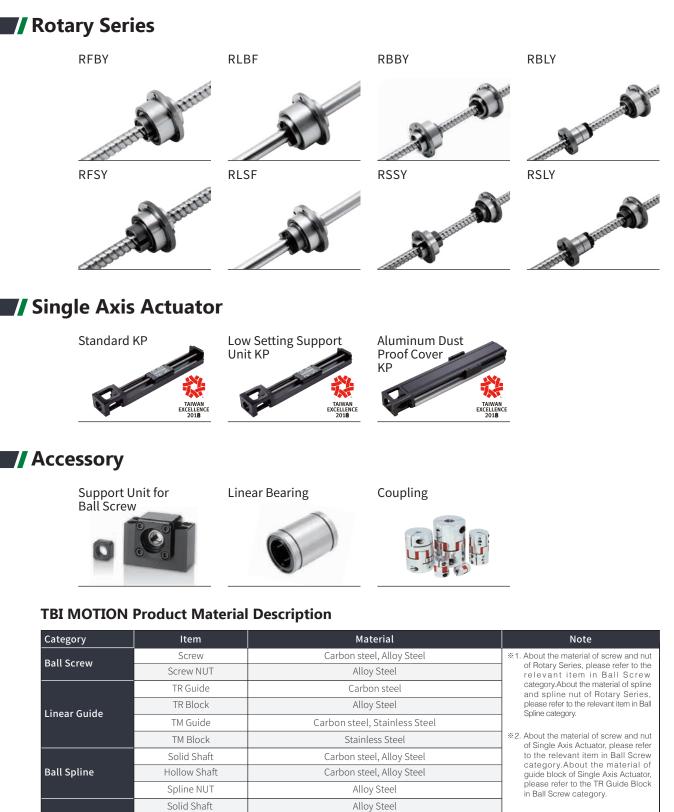

#### // Linear Guide

## **//** Ball Spline

### Ball Screw

#3. All the material are under RoHS specification.

※4. (Chrome plating) is the surface treatment especially for Linear Guide TR series.

 Accessory
 Steel Ball
 Alloy Steel, Stainless Steel

 Surface treatment:
 Standard @ Black Oxidation (II) Hard Chrome Plating (P) Phosphating (II) Nickel Plating (III) Raydent (III) Black Chrome Plating

Alloy Steel

Alloy Steel

Alloy Steel

Carbon steel, Alloy Steel

Aluminum Alloy

**Rotary Series** 

Single Axis Actuator

Hollow Shaft

Outer Ring

Slide

U Shape Guide

Motor Base/End Support