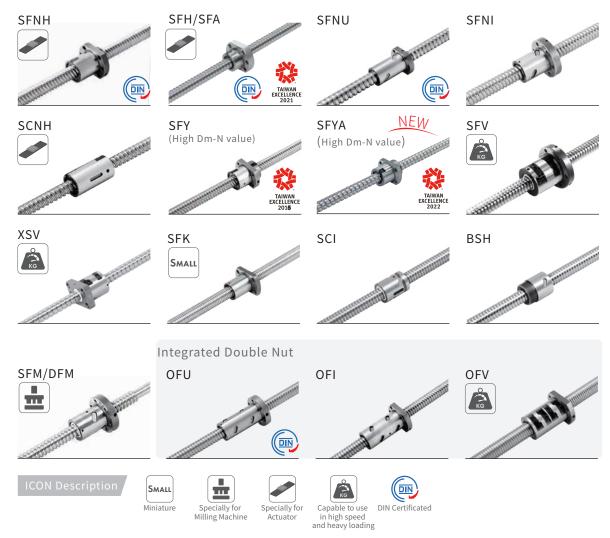

### Ball Screw

#3. All the material are under RoHS specification.

※4. (Chrome plating) is the surface treatment especially for Linear Guide TR series.

 Accessory
 Steel Ball
 Alloy Steel, Stainless Steel